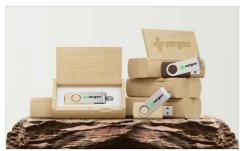

## **Twister Wood**

The Twister Wood Flash Drive combines the popular design of our Twister Model with a beautiful wooden shell that's available in either dark or light wood. The 360° rotating metal shell can be Screen Printed or Laser Engraved with your logo. We can also engrave every item in your order with a unique name or serial number via our Individual Naming service. These unique values will accompany your logo and slogan on the product. This model is also available with a USB-C connector, see our Twister Go Wood Flash Drive.