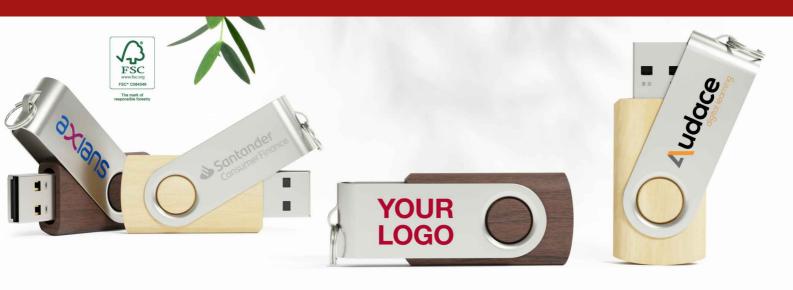

## **Twister Wood**

The Twister Wood Flash Drive combines the popular design of our Twister Model with a beautiful wooden shell that's available in either dark or light wood. The 360° rotating metal shell can be Screen Printed or Laser Engraved with your logo. We can also engrave every item in your order with a unique name or serial number via our Individual Naming service. These unique values will accompany your logo and slogan on the product. This model is also available with a USB-C connector, see our Twister Go Wood Flash Drive.