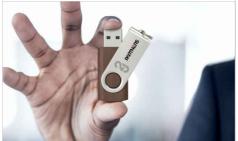

## **Twister Wood**

The Twister Wood Flash Drive combines the popular design of our Twister Model with a beautiful wooden shell that's available in either dark or light wood. The 360° rotating metal shell can be Screen Printed or Laser Engraved with your logo. We can also engrave every item in your order with a unique name or serial number via our Individual Naming service. These unique values will accompany your logo and slogan on the product. This model is also available with a USB-C connector, see our Twister Go Wood Flash Drive.