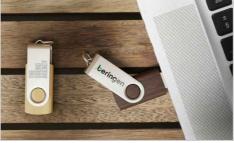

## **Twister Wood**

The Twister Wood Flash Drive combines the popular design of our Twister Model with a beautiful wooden shell that's available in either dark or light wood. The 360° rotating metal shell can be Screen Printed or Laser Engraved with your logo. We can also engrave every item in your order with a unique name or serial number via our Individual Naming service. These unique values will accompany your logo and slogan on the product. This model is also available with a USB-C connector, see our Twister Go Wood Flash Drive.