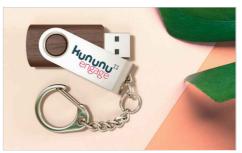

## **Twister Wood**

The Twister Wood Flash Drive combines the popular design of our Twister Model with a beautiful wooden shell that's available in either dark or light wood. The 360° rotating metal shell can be Screen Printed or Laser Engraved with your logo. We can also engrave every item in your order with a unique name or serial number via our Individual Naming service. These unique values will accompany your logo and slogan on the product. This model is also available with a USB-C connector, see our Twister Go Wood Flash Drive.