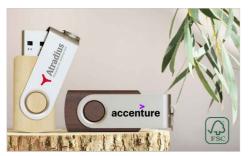

## **Twister Wood**

The Twister Wood Flash Drive combines the popular design of our Twister Model with a beautiful wooden shell that's available in either dark or light wood. The 360° rotating metal shell can be Screen Printed or Laser Engraved with your logo. We can also engrave every item in your order with a unique name or serial number via our Individual Naming service. These unique values will accompany your logo and slogan on the product. This model is also available with a USB-C connector, see our Twister Go Wood Flash Drive.